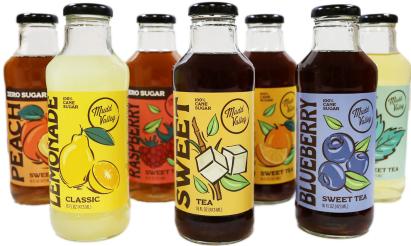

## Mudd Valley Beverages

- A Variety of Refreshing Flavors
- Sweetened With 100% Cane Sugar
- Includes Four Zero Sugar Flavors
- Made With All Natural Coloring and Flavoring

| Item Number | Product                      | Case Pack | Unit UPC     |
|-------------|------------------------------|-----------|--------------|
| 194101      | Peach Tea                    | 12/16 oz  | 025555344010 |
| 194102      | Raspberry Tea                | 12/16 oz  | 025555344034 |
| 194103      | Blueberry Tea                | 12/16 oz  | 025555344027 |
| 194104      | Sweet Tea                    | 12/16 oz  | 025555344003 |
| 194105      | Orange Tea                   | 12/16 oz  | 025555344041 |
| 194106      | Mango Tea                    | 12/16 oz  | 025555344058 |
| 194107      | Mint Meadow Tea              | 12/16 oz  | 025555344133 |
| 194108      | Garden Mint Tea              | 12/16 oz  | 025555344140 |
| 194109      | Sun Tea                      | 12/16 oz  | 025555344157 |
| 194110      | Green Tea                    | 12/16 oz  | 025555344119 |
| 194111      | Black Unsweetened Tea        | 12/16 oz  | 025555344126 |
| 194131      | Peach Tea Zero Sugar Tea     | 12/16 oz  | 025555344117 |
| 194132      | Raspberry Tea Zero Sugar Tea | 12/16 oz  | 025555344188 |
| 194133      | Sweet Tea Zero Sugar Tea     | 12/16 oz  | 025555344201 |
| 194134      | Blueberry Tea Zero Sugar Tea | 12/16 oz  | 025555344195 |
| 194151      | Classic Lemonade             | 12/16 oz  | 025555344072 |
| 194152      | Pink Lemonade                | 12/16 oz  | 025555344102 |
| 194153      | Strawberry Lemonade          | 12/16 oz  | 025555344089 |
| 194154      | Berry Lemonade               | 12/16 oz  | 025555344096 |
| 194171      | Half & Half                  | 12/16 oz  | 025555344065 |
| 194181      | Fruit Punch                  | 12/16 oz  | 025555344164 |