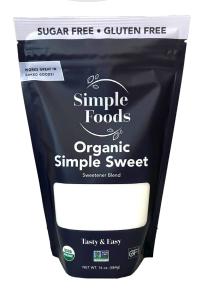

## **Organic Simple Sweet**

## **INGREDIENTS:**

Organic erythritol, organic stevia Made on equipment that also produces nut products.

| <b>Nutrition</b>                                | acts                    |
|-------------------------------------------------|-------------------------|
| About 126 servings per<br><b>Serving size</b> 1 | container<br>tsp (3.5g) |
| Amount Per Serving                              |                         |
| Calories                                        | 0                       |
|                                                 | % Daily Value           |
| Total Fat 0g                                    | 0%                      |
| Saturated Fat 0g                                | 0%                      |
| Trans Fat 0g                                    |                         |
| Cholesterol 0mg                                 | 0%                      |
| Sodium 0mg                                      | 0%                      |
| Total Carbohydrate 0g                           | 0%                      |
| Dietary Fiber 0g                                | 0%                      |
| Total Sugars 0g                                 |                         |
| Includes 0g Added Sugars                        | 0%                      |
| Sugar Alcohol 4g                                |                         |
| Protein 0g                                      |                         |
| Vitamin D 0mcg                                  | 0%                      |
| Calcium 0mg                                     | 0%                      |
| Iron 0mg                                        | 0%                      |
| Potassium 0mg                                   | 0%                      |

Package Weight:

16 oz. (454g)