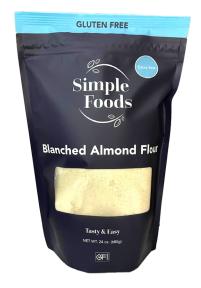

## **Blanched Almond Flour**

## **INGREDIENTS:**

**Blanched Almonds** 

Contains: tree nut (almond)

| <b>Nutrition</b>                      | Facts                 |
|---------------------------------------|-----------------------|
| 26 servings per conta<br>Serving size | ainer<br>3 Tbsp (22g) |
| Amount Per Serving Calories           | 150                   |
|                                       | % Daily Value*        |
| Total Fat 11g                         | 14%                   |
| Saturated Fat 1g                      | 5%                    |
| Trans Fat 0g                          |                       |
| Cholesterol 0mg                       | 0%                    |
| Sodium 0mg                            | 0%                    |
| Total Carbohydrate 5g                 | g <b>2</b> %          |
| Dietary Fiber 3g                      | 11%                   |
| Total Sugars <1g                      |                       |
| Includes 0g Added Su                  | gars <b>0%</b>        |
| Protein 6g                            |                       |
| Vitamin D 0mcg                        | 0%                    |
| Calcium 60mg                          | 4%                    |
| Iron 1.1mg                            | 6%                    |
| Potassium 0mg                         | 0%                    |

\*The % Daily Value (DV) tells you how much a nutrient in a serving of food contributes to a daily diet. 2,000 calories a day is used for general nutrition advice.

Package Weight: 24 oz. (680g)