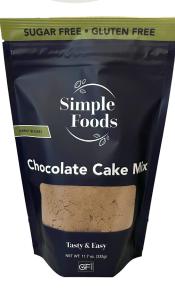

# **Chocolate Cake Mix**

## INGREDIENTS:

Blanched Almond Flour, Brown Rice Flour, Oat Flour, Organic Tapioca Flour, Organic Erythritol, Organic Cacao Powder, Organic Coconut Flour, Baking Powder (Sodium Acid Pyrophosphate, Sodium Bicarbonate, Cornstarch, Monocalcium Phosphate), Baking Soda, Xantham Gum, Organic Stevia

Contains: Tree nuts (Almond, Coconut)

Package Weight: 11.7 oz. (332g)