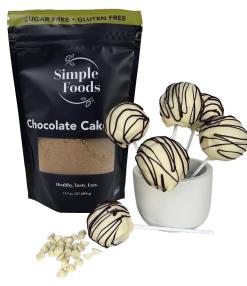

# CHOCOLATE CAKE *Mix*

#### 11.7 OUNCE

#### Cake Pops

1 Simple Foods Chocolate Cake

1. Mix and bake cake as instructed on bag

#### Frosting:

1½ cup Simple Foods Frosting Mix

- 3 teaspoons butter (softened)
- 1 tablespoon water

1⁄2 teaspoon pure vanilla

- 2. Mix ingredients together with mixer for approximately 2 minutes
- 3. Crumble cooled cake into a bowl and add frosting
- 4. Mix until well blended
- 5. Using a large cookie scoop, drop balls onto a tray lined with parchment paper

#### Coating:

1 Package Lily's white chocolate chips

- 6. Melt chocolate, dip candy sticks into melted chocolate and insert into ball refrigerate for 1 hour
- 7. Dip cake pops into melted chocolate, refrigerate until chocolate is set