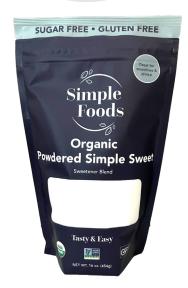

## Organic Powdered Simple Sweet

## **INGREDIENTS:**

Organic erythritol, organic stevia Made on equipment that also produces nut products.